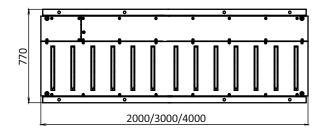

## **TECHNICAL SPECS:**

| Model                      | RB373-02                                            | RB373-03 | RB373-04 |
|----------------------------|-----------------------------------------------------|----------|----------|
| Installation type          | Shallow mounted / Above the ground (with ramps)     |          |          |
| Drive                      | Hydraulic                                           |          |          |
| Spikes direction           | One-directional                                     |          |          |
| Width (W), mm              | 2000                                                | 3000     | 4000     |
| Height, mm                 | 170                                                 |          |          |
| Load per axle, t           | 15                                                  |          |          |
| Rising time, sec           | 3,0                                                 |          |          |
| Lowering time, sec         | 2,0                                                 |          |          |
| Operating temperature*, °C | -40/+60                                             |          |          |
| Power supply               | 1 phase 230 V, 50/60 Hz                             |          |          |
| Protection level           | IP 67 for road blocker<br>IP 55 for control box     |          |          |
| Materials                  | Structural steel C22 (galvanized and powder coated) |          |          |