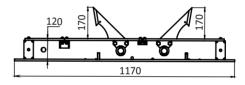

www.tiso.global +380 (44) 291-21-11 e-mail: sales@tiso.global

Shallow mounted installation

**TECHNICAL SPECS:** 

| Model                      | RB370-02                                            | RB370-03 | RB370-04 |  |
|----------------------------|-----------------------------------------------------|----------|----------|--|
| Installation type          | Shallow mounted / Above the ground (with ramps)     |          |          |  |
| Drive                      | Hydraulic                                           |          |          |  |
| Spikes direction           | Bi-directional                                      |          |          |  |
| Width (W), mm              | 2000                                                | 3000     | 4000     |  |
| Height, mm                 | 170                                                 |          |          |  |
| Load per axle, t           | 15                                                  |          |          |  |
| Rising time, sec           | 3,0                                                 |          |          |  |
| Lowering time, sec         | 2,0                                                 |          |          |  |
| Operating temperature*, °C | -40/+60                                             |          |          |  |
| Power supply               | 1 phase 230 V, 50/60 Hz                             |          |          |  |
| Protection level           | IP 67 for road blocker<br>IP 55 for control box     |          |          |  |
| Materials                  | Structural steel C22 (galvanized and powder coated) |          |          |  |

## **TECHNICAL SPECS:**

| Model                      | RB373-02                                            | RB373-03 | RB373-04 |
|----------------------------|-----------------------------------------------------|----------|----------|
| Installation type          | Shallow mounted / Above the ground (with ramps)     |          |          |
| Drive                      | Hydraulic                                           |          |          |
| Spikes direction           | One-directional                                     |          |          |
| Width (W), mm              | 2000                                                | 3000     | 4000     |
| Height, mm                 | 170                                                 |          |          |
| Load per axle, t           | 15                                                  |          |          |
| Rising time, sec           | 3,0                                                 |          |          |
| Lowering time, sec         | 2,0                                                 |          |          |
| Operating temperature*, °C | -40/+60                                             |          |          |
| Power supply               | 1 phase 230 V, 50/60 Hz                             |          |          |
| Protection level           | IP 67 for road blocker<br>IP 55 for control box     |          |          |
| Materials                  | Structural steel C22 (galvanized and powder coated) |          |          |