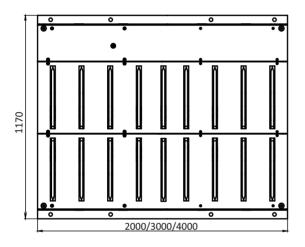

## **TECHNICAL SPECS:**

| Model                      | RB373-02                                            | RB373-03 | RB373-04 |
|----------------------------|-----------------------------------------------------|----------|----------|
| Installation type          | Shallow mounted / Above the ground (with ramps)     |          |          |
| Drive                      | Hydraulic                                           |          |          |
| Spikes direction           | One-directional                                     |          |          |
| Width (W), mm              | 2000                                                | 3000     | 4000     |
| Height, mm                 | 170                                                 |          |          |
| Load per axle, t           | 15                                                  |          |          |
| Rising time, sec           | 3,0                                                 |          |          |
| Lowering time, sec         | 2,0                                                 |          |          |
| Operating temperature*, °C | -40/+60                                             |          |          |
| Power supply               | 1 phase 230 V, 50/60 Hz                             |          |          |
| Protection level           | IP 67 for road blocker<br>IP 55 for control box     |          |          |
| Materials                  | Structural steel C22 (galvanized and powder coated) |          |          |

\*for temperatures lower than -10  $^\circ C$  use the heating device for temperatures higher than +40  $^\circ C$  use the cooler device

www.tiso.global +380 (44) 291-21-11 e-mail: sales@tiso.global