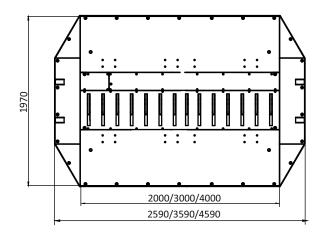

www.tiso.global +380 (44) 291-21-11 e-mail: sales@tiso.global

Shallow mounted installation

**TECHNICAL SPECS:** 

| Model                      | RB370-02                                            | RB370-03 | RB370-04 |  |
|----------------------------|-----------------------------------------------------|----------|----------|--|
| Installation type          | Shallow mounted / Above the ground (with ramps)     |          |          |  |
| Drive                      | Hydraulic                                           |          |          |  |
| Spikes direction           | Bi-directional                                      |          |          |  |
| Width (W), mm              | 2000                                                | 3000     | 4000     |  |
| Height, mm                 | 170                                                 |          |          |  |
| Load per axle, t           | 15                                                  |          |          |  |
| Rising time, sec           | 3,0                                                 |          |          |  |
| Lowering time, sec         | 2,0                                                 |          |          |  |
| Operating temperature*, °C | -40/+60                                             |          |          |  |
| Power supply               | 1 phase 230 V, 50/60 Hz                             |          |          |  |
| Protection level           | IP 67 for road blocker<br>IP 55 for control box     |          |          |  |
| Materials                  | Structural steel C22 (galvanized and powder coated) |          |          |  |