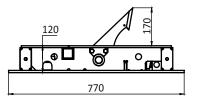

## **TECHNICAL SPECS:**

| Model                      | RB373-02                                            | RB373-03 | RB373-04 |
|----------------------------|-----------------------------------------------------|----------|----------|
| Installation type          | Shallow mounted / Above the ground (with ramps)     |          |          |
| Drive                      | Hydraulic                                           |          |          |
| Spikes direction           | One-directional                                     |          |          |
| Width (W), mm              | 2000                                                | 3000     | 4000     |
| Height, mm                 | 170                                                 |          |          |
| Load per axle, t           | 15                                                  |          |          |
| Rising time, sec           | 3,0                                                 |          |          |
| Lowering time, sec         | 2,0                                                 |          |          |
| Operating temperature*, °C | -40/+60                                             |          |          |
| Power supply               | 1 phase 230 V, 50/60 Hz                             |          |          |
| Protection level           | IP 67 for road blocker<br>IP 55 for control box     |          |          |
| Materials                  | Structural steel C22 (galvanized and powder coated) |          |          |

\*for temperatures lower than -10  $^\circ C$  use the heating device for temperatures higher than +40  $^\circ C$  use the cooler device

www.tiso.global +380 (44) 291-21-11 e-mail: sales@tiso.global