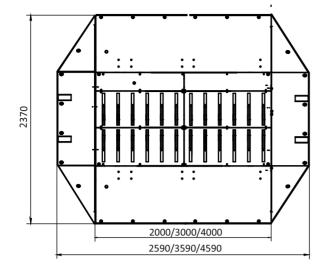

www.tiso.global +380 (44) 291-21-11 e-mail: sales@tiso.global

Shallow mounted installation

**TECHNICAL SPECS:** 

| Model                      | RB370-02                                            | RB370-03 | RB370-04 |  |
|----------------------------|-----------------------------------------------------|----------|----------|--|
| Installation type          | Shallow mounted / Above the ground (with ramps)     |          |          |  |
| Drive                      | Hydraulic                                           |          |          |  |
| Spikes direction           | Bi-directional                                      |          |          |  |
| Width (W), mm              | 2000                                                | 3000     | 4000     |  |
| Height, mm                 | 170                                                 |          |          |  |
| Load per axle, t           | 15                                                  |          |          |  |
| Rising time, sec           | 3,0                                                 |          |          |  |
| Lowering time, sec         | 2,0                                                 |          |          |  |
| Operating temperature*, °C | -40/+60                                             |          |          |  |
| Power supply               | 1 phase 230 V, 50/60 Hz                             |          |          |  |
| Protection level           | IP 67 for road blocker<br>IP 55 for control box     |          |          |  |
| Materials                  | Structural steel C22 (galvanized and powder coated) |          |          |  |

\*for temperatures lower than -10  $^\circ C$  use the heating device for temperatures higher than +40  $^\circ C$  use the cooler device

www.tiso.global +380 (44) 291-21-11 e-mail: sales@tiso.global

Above the ground installation