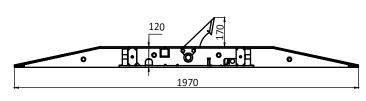

www.tiso.global +380 (44) 291-21-11 e-mail: sales@tiso.global

Shallow mounted installation

**TECHNICAL SPECS:** 

| Model                      | RB370-02                                            | RB370-03 | RB370-04 |  |
|----------------------------|-----------------------------------------------------|----------|----------|--|
| Installation type          | Shallow mounted / Above the ground (with ramps)     |          |          |  |
| Drive                      | Hydraulic                                           |          |          |  |
| Spikes direction           | Bi-directional                                      |          |          |  |
| Width (W), mm              | 2000                                                | 3000     | 4000     |  |
| Height, mm                 | 170                                                 |          |          |  |
| Load per axle, t           | 15                                                  |          |          |  |
| Rising time, sec           | 3,0                                                 |          |          |  |
| Lowering time, sec         | 2,0                                                 |          |          |  |
| Operating temperature*, °C | -40/+60                                             |          |          |  |
| Power supply               | 1 phase 230 V, 50/60 Hz                             |          |          |  |
| Protection level           | IP 67 for road blocker<br>IP 55 for control box     |          |          |  |
| Materials                  | Structural steel C22 (galvanized and powder coated) |          |          |  |

\*for temperatures lower than -10  $^\circ C$  use the heating device for temperatures higher than +40  $^\circ C$  use the cooler device

www.tiso.global +380 (44) 291-21-11 e-mail: sales@tiso.global

Above the ground installation