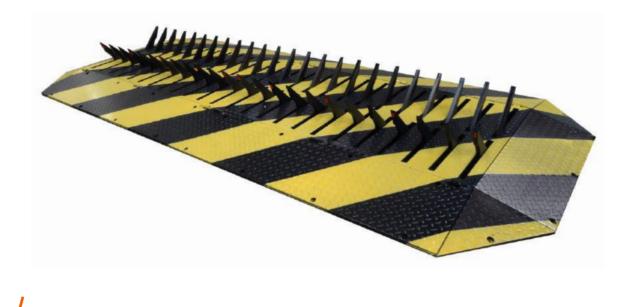

## ROAD BLOCKER AUTOMATIC TIRE KILLERS

## RELIABLE AND COST-EFFECTIVE SOLUTION TO RPROVIDE 100% SECURITY OF YOUR TERRITORY

TiSO road blockers of Tire killer series benefit its customers with wide variety of affordable and at the same time efficient vehicle access control solutions. Among the options, you are able to make a choice of required installation type (surface or shallow/submerge mounting), one or two directional driveway control, and different spikes lengths. Options diversity enables this road blocker series to be widely applicable and versatile security solution for different projects. The concept of a built-in hydraulic unit advance this type of equipment to be suitable for projects with severe climate conditions, as well as projects which require large distances (up to 100m) between control unit and road blocker itself.